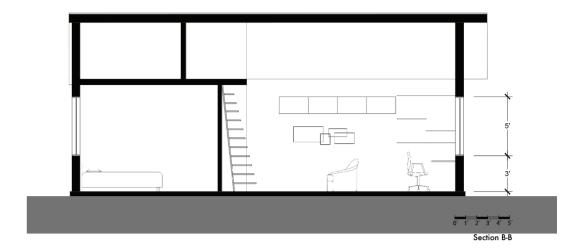

## Design

Since the purpose of the building is affordable housing, it is very important to control cost. This design utilizes a simple gable house shape. The plan simply divides the house into private and public spaces and provides a space for work and study. A shelf in the living room can become a ladder to access storage space in the loft. Considering a family with

two children, the two bedrooms are about the same size. Therefore, the master bedroom and the second bedroom can be changed according to the family needs. The interior space occupies 792 square feet.

**EXTERIOR** 