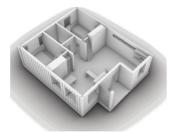

## Design

Since the purpose of the building is affordable housing, it is very important to control cost. This design utilizes a simple gable house shape. The plan simply divides the house into private and public spaces and provides a space for work and study. A shelf in the living room can become a ladder to access storage space in the loft. Considering a family with

two children, the two bedrooms are about the same size. Therefore, the master bedroom and the second bedroom can be changed according to the family needs. The interior space occupies 792 square feet.

**EXTERIOR** 