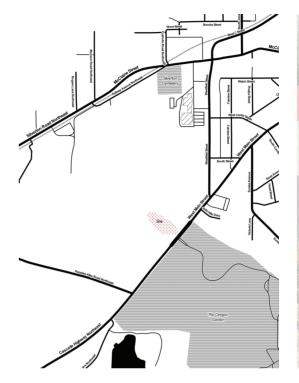

## **Description**

The wetland house cottage cluster intends to provide housing for Silverton to meet its growing housing needs and ease the housing difficulties of low-income groups. The site is south of the Silverton dog park. There is a wetland that has not been developed and there is a drainage channel passing through. There are churches, elementary schools. Skate parks and a senior center nearby, and it has a very wide view and beautiful scenery. Therefore, it is very suitable to build a new Cottage Cluster.