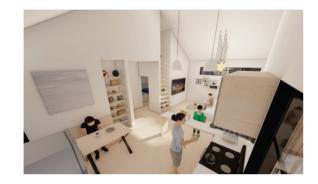

## Design

Since the purpose of the building is affordable housing, it is very important to control cost. This design utilizes a simple gable house shape. The plan simply divides the house into private and public spaces and provides a space for work and study. A shelf in the living room can become a ladder to access storage space in the loft. Considering a family with

two children, the two bedrooms are about the same size. Therefore, the master bedroom and the second bedroom can be changed according to the family needs. The interior space occupies 792 square feet.

**EXTERIOR** 