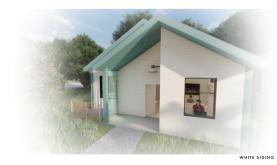

## **Materials**

The side of the house and the roof utilize the same material – standing seam metal, because it is an affordable and common material, and also create a feeling of continuity. The front and back of the house are wood and can be painted to make differentiations between house.