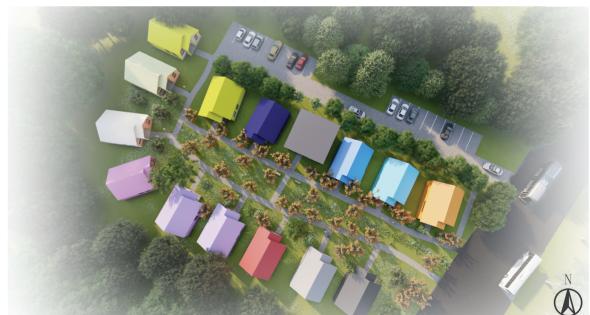

## **Description**

The wetland house cottage cluster intends to provide housing for Silverton to meet its growing housing needs and ease the housing difficulties of low-income groups. The site is south of the Silverton dog park. There is a wetland that has not been developed and there is a drainage channel passing through. There are churches, elementary schools. Skate parks and a senior center nearby, and it has a very wide view and beautiful scenery. Therefore, it is very suitable to build a new Cottage Cluster.

## **Materials**

The side of the house and the roof utilize the same material – standing seam metal, because it is an affordable and common material, and also create a feeling of continuity. The front and back of the house are wood and can be painted to make differentiations between house.