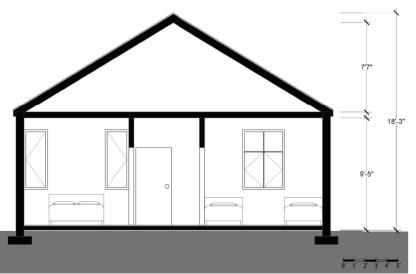

## Design

Since the purpose of the building is affordable housing, it is very important to control cost. This design utilizes a simple gable house shape. The plan simply divides the house into private and public spaces and provides a space for work and study. A shelf in the living room can become a ladder to access storage space in the loft. Considering a family with

two children, the two bedrooms are about the same size. Therefore, the master bedroom and the second bedroom can be changed according to the family needs. The interior space occupies 792 square feet.

**EXTERIOR** 