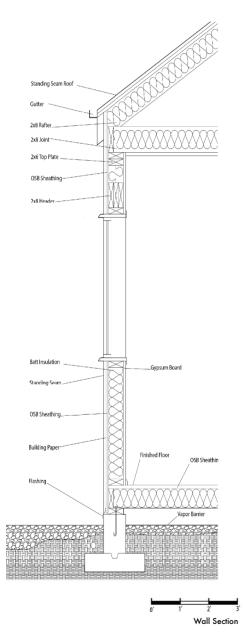

## **Materials**

The side of the house and the roof utilize the same material – standing seam metal, because it is an affordable and common material, and also create a feeling of continuity. The front and back of the house are wood and can be painted to make differentiations between house.