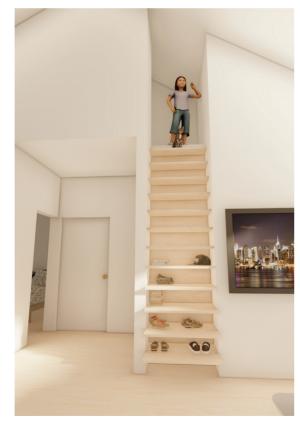

## Design

Since the purpose of the building is affordable housing, it is very important to control cost. This design utilizes a simple gable house shape. The plan simply divides the house into private and public spaces and provides a space for work and study. A shelf in the living room can become a ladder to access storage space in the loft. Considering a family with