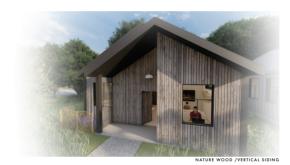

## **Materials**

The side of the house and the roof utilize the same material – standing seam metal, because it is an affordable and common material, and also create a feeling of continuity. The front and back of the house are wood and can be painted to make differentiations between house.