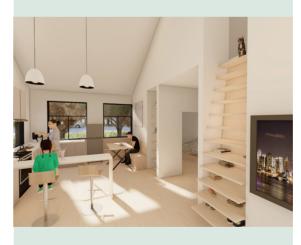

## Design

Since the purpose of the building is affordable housing, it is very important to control cost. This design utilizes a simple gable house shape. The plan simply divides the house into private and public spaces and provides a space for work and study. A shelf in the living room can become a ladder to access storage space in the loft. Considering a family with

two children, the two bedrooms are about the same size. Therefore, the master bedroom and the second bedroom can be changed according to the family needs. The interior space occupies 792 square feet.

**EXTERIOR** 