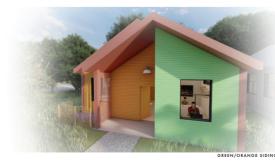

## **Materials**

The side of the house and the roof utilize the same material – standing seam metal, because it is an affordable and common material, and also create a feeling of continuity. The front and back of the house are wood and can be painted to make differentiations between house.