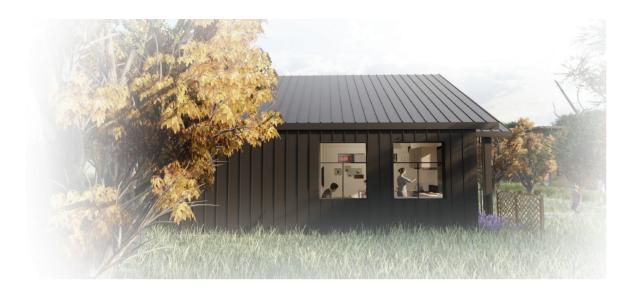

## **Materials**

The side of the house and the roof utilize the same material – standing seam metal, because it is an affordable and common material, and also create a feeling of continuity. The front and back of the house are wood and can be painted to make differentiations between house.

## Design

Since the purpose of the building is affordable housing, it is very important to control cost. This design utilizes a simple gable house shape. The plan simply divides the house into private and public spaces and provides a space for work and study. A shelf in the living room can become a ladder to access storage space in the loft. Considering a family with

two children, the two bedrooms are about the same size. Therefore, the master bedroom and the second bedroom can be changed according to the family needs. The interior space occupies 792 square feet.

**EXTERIOR** 