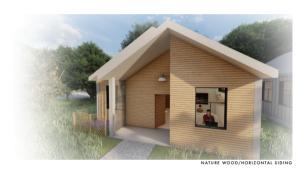

## **Materials**

The side of the house and the roof utilize the same material – standing seam metal, because it is an affordable and common material, and also create a feeling of continuity. The front and back of the house are wood and can be painted to make differentiations between house.