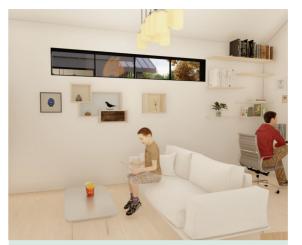

## Design

Since the purpose of the building is affordable housing, it is very important to control cost. This design utilizes a simple gable house shape. The plan simply divides the house into private and public spaces and provides a space for work and study. A shelf in the living room can become a ladder to access storage space in the loft. Considering a family with

two children, the two bedrooms are about the same size. Therefore, the master bedroom and the second bedroom can be changed according to the family needs. The interior space occupies 792 square feet.

**EXTERIOR** 