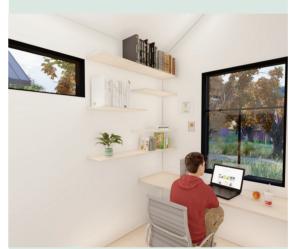

## Design

Since the purpose of the building is affordable housing, it is very important to control cost. This design utilizes a simple gable house shape. The plan simply divides the house into private and public spaces and provides a space for work and study. A shelf in the living room can become a ladder to access storage space in the loft. Considering a family with

two children, the two bedrooms are about the same size. Therefore, the master bedroom and the second bedroom can be changed according to the family needs. The interior space occupies 792 square feet.

**EXTERIOR** 