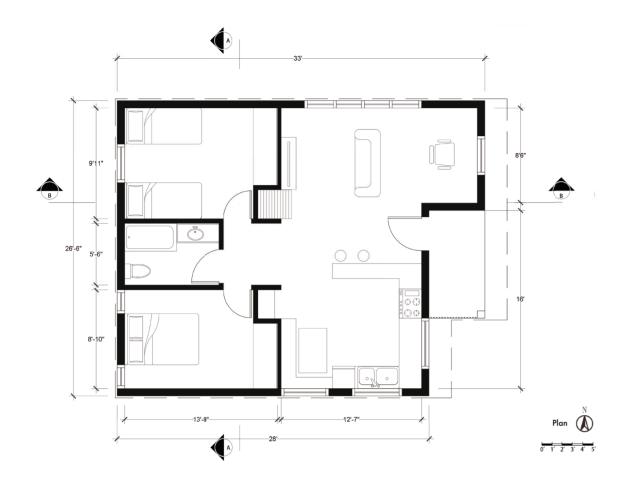

## Design

Since the purpose of the building is affordable housing, it is very important to control cost. This design utilizes a simple gable house shape. The plan simply divides the house into private and public spaces and provides a space for work and study. A shelf in the living room can become a ladder to access storage space in the loft. Considering a family with

two children, the two bedrooms are about the same size. Therefore, the master bedroom and the second bedroom can be changed according to the family needs. The interior space occupies 792 square feet.

**EXTERIOR** 