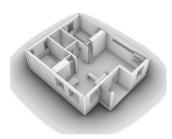

## Design

Since the purpose of the building is affordable housing, it is very important to control cost. This design utilizes a simple gable house shape. The plan simply divides the house into private and public spaces and provides a space for work and study. A shelf in the living room can become a ladder to access storage space in the loft. Considering a family with

two children, the two bedrooms are about the same size. Therefore, the master bedroom and the second bedroom can be changed according to the family needs. The interior space occupies 792 square feet.

**EXTERIOR** 