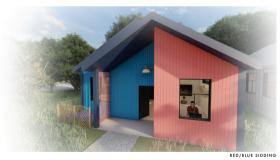

## **Materials**

The side of the house and the roof utilize the same material – standing seam metal, because it is an affordable and common material, and also create a feeling of continuity. The front and back of the house are wood and can be painted to make differentiations between house.