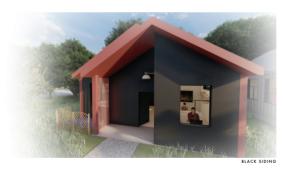

## **Materials**

The side of the house and the roof utilize the same material – standing seam metal, because it is an affordable and common material, and also create a feeling of continuity. The front and back of the house are wood and can be painted to make differentiations between house.