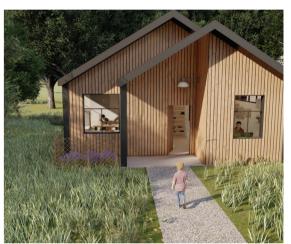

## **Materials**

The side of the house and the roof utilize the same material – standing seam metal, because it is an affordable and common material, and also create a feeling of continuity. The front and back of the house are wood and can be painted to make differentiations between house.

## Design

Since the purpose of the building is affordable housing, it is very important to control cost. This design utilizes a simple gable house shape. The plan simply divides the house into private and public spaces and provides a space for work and study. A shelf in the living room can become a ladder to access storage space in the loft. Considering a family with

two children, the two bedrooms are about the same size. Therefore, the master bedroom and the second bedroom can be changed according to the family needs. The interior space occupies 792 square feet.

**EXTERIOR** 